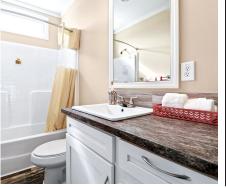

#### **PREMIUM** Standard Features

- 2 Covered Porches
- Master Suite Glamour Bathroom
- 81/2' Flat Ceilings
- 50 Gallon High
  Efficiency Water
  Heater
- Upgraded Lighting, Plumbing Fixtures, Molding & Walls