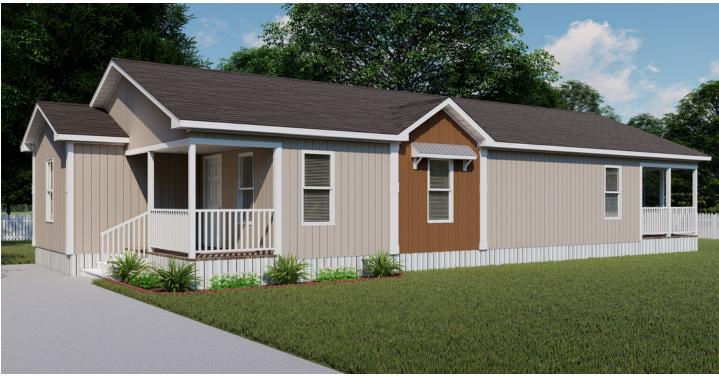

## Twin View

### 1512 sq ft | 3 beds | 2 baths

Individual home models may vary from the floor plan and standard specifications. Floor plans specifications may change at any time without prior notice. Please consult with our Home Specialist for specific model changes.

#### **PREMIUM** Standard Features

- 2 Covered Porches
- Master Suite Glamour Bathroom
- 81/2' Flat Ceilings
- 50 Gallon High
  Efficiency Water
  Heater
- Upgraded Lighting, Plumbing Fixtures, Molding & Walls