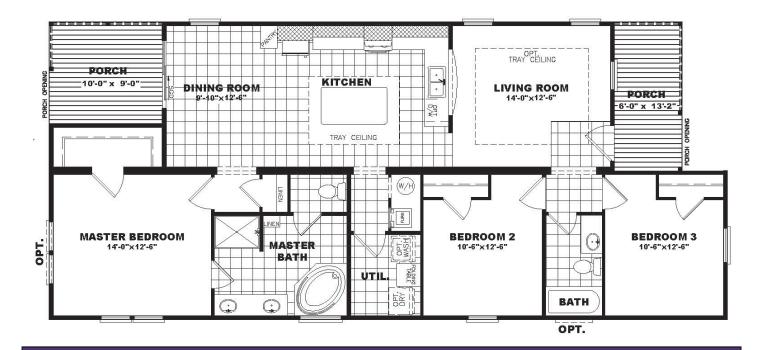

## Twin View

### 1512 sq ft | 3 beds | 2 baths

Individual home models may vary from the floor plan and standard specifications. Floor plans specifications may change at any time without prior notice. Please consult with our Home Specialist for specific model changes.

#### **PREMIUM** Standard Features

- 2 Covered Porches
- Master Suite Glamour Bathroom
- 81/2' Flat Ceilings
- 50 Gallon High
  Efficiency Water
  Heater
- Upgraded Lighting, Plumbing Fixtures, Molding & Walls