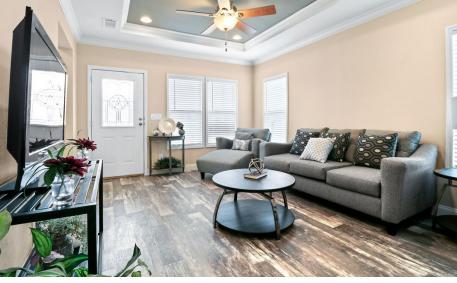

#### **PREMIUM** Standard Features

- 2 Covered Porches
- Master Suite Glamour Bathroom
- 81/2' Flat Ceilings
- 50 Gallon High
  Efficiency Water
  Heater
- Upgraded Lighting, Plumbing Fixtures, Molding & Walls