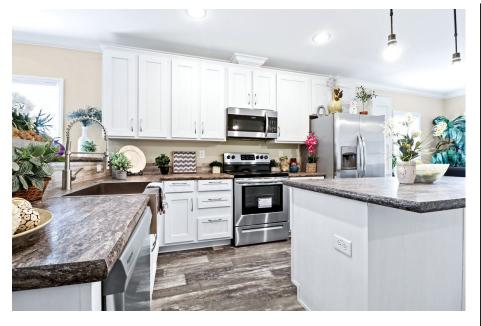

#### **PREMIUM** Standard Features

- 2 Covered Porches
- Master Suite Glamour Bathroom
- 81/2' Flat Ceilings
- 50 Gallon High
  Efficiency Water
  Heater
- Upgraded Lighting, Plumbing Fixtures, Molding & Walls