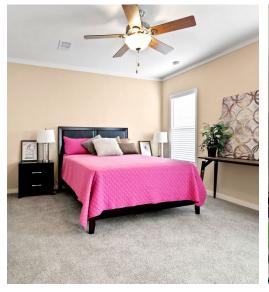

#### **PREMIUM** Standard Features

- 2 Covered Porches
- Master Suite Glamour Bathroom
- 81/2' Flat Ceilings
- 50 Gallon High
  Efficiency Water
  Heater
- Upgraded Lighting, Plumbing Fixtures, Molding & Walls